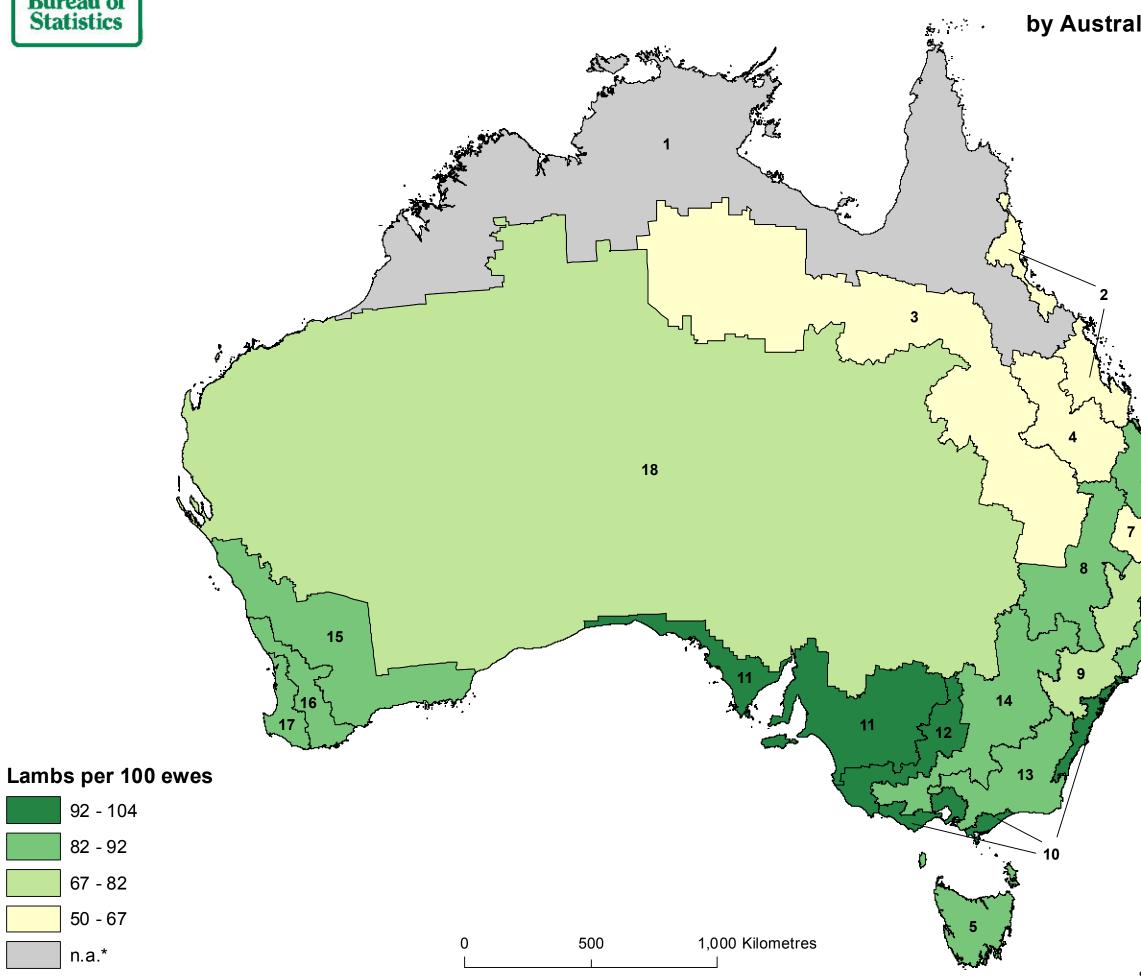

# by Australian Agricultural Environments

#### Australian Agricultural Environments

- 1 Tropics
- 2 Tropical Coast
- 3 Semi Arid
- 4 Subtropical Plains
- 5 Temperate Coast South
- 6 Subtropical Coast
- 7 Wheatbelt Downs
- 8 Wheatbelt North
- 9 Subtropical Highlands
- 10 Temperate Coast East
- 11 Wheatbelt Central
- 12 Wheatbelt Central East
- 13 Temperate Highlands
- 14 Wheatbelt East
- 15 Wheatbelt West
- 16 Mediterranean West
- 17 Temperate Coast West

18 - Arid