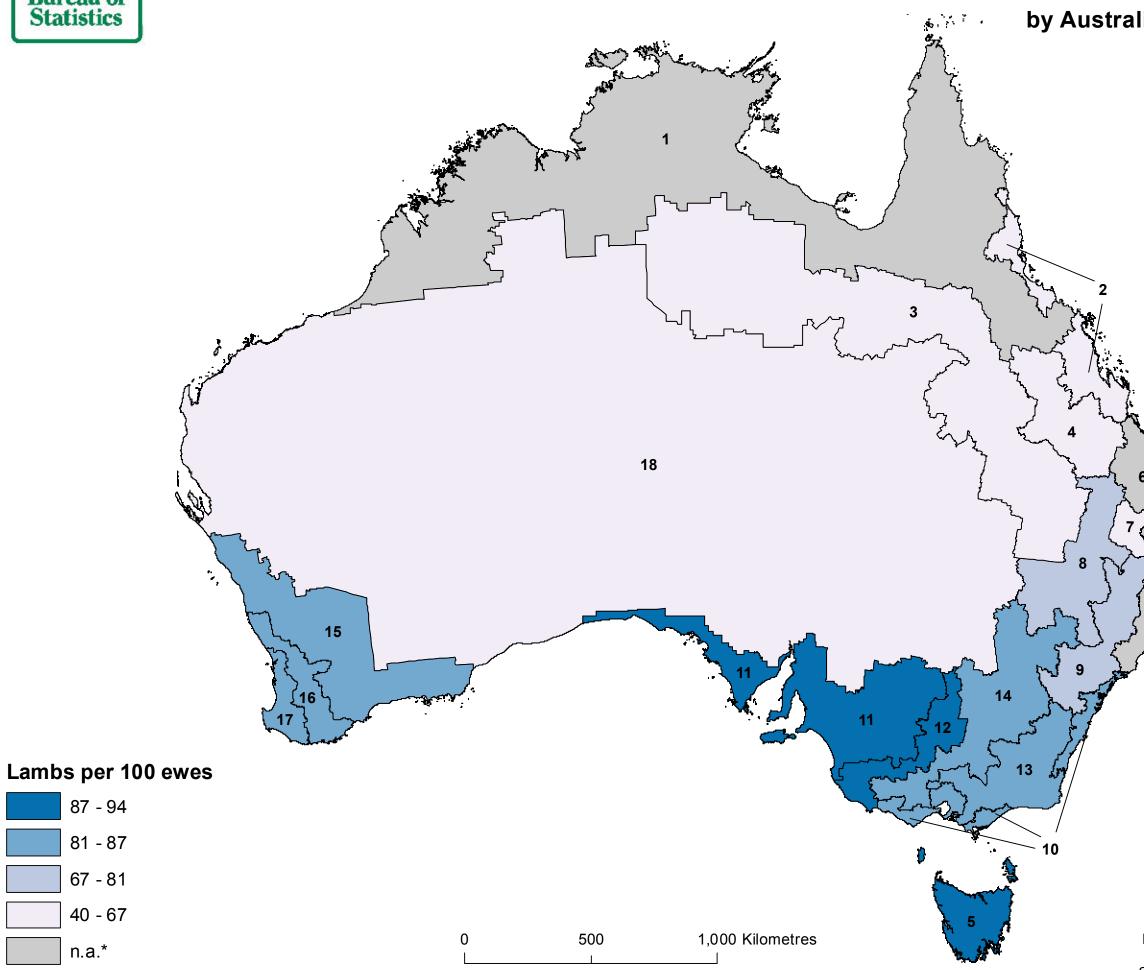

# by Australian Agricultural Environments

#### Australian Agricultural Environments

- 1 Tropics
- 2 Tropical Coast
- 3 Semi Arid
- 4 Subtropical Plains
- 5 Temperate Coast South
- 6 Subtropical Coast
- 7 Wheatbelt Downs
- 8 Wheatbelt North
- 9 Subtropical Highlands
- 10 Temperate Coast East
- 11 Wheatbelt Central
- 12 Wheatbelt Central East
- 13 Temperate Highlands
- 14 Wheatbelt East
- 15 Wheatbelt West
- 16 Mediterranean West
- 17 Temperate Coast West

18 - Arid