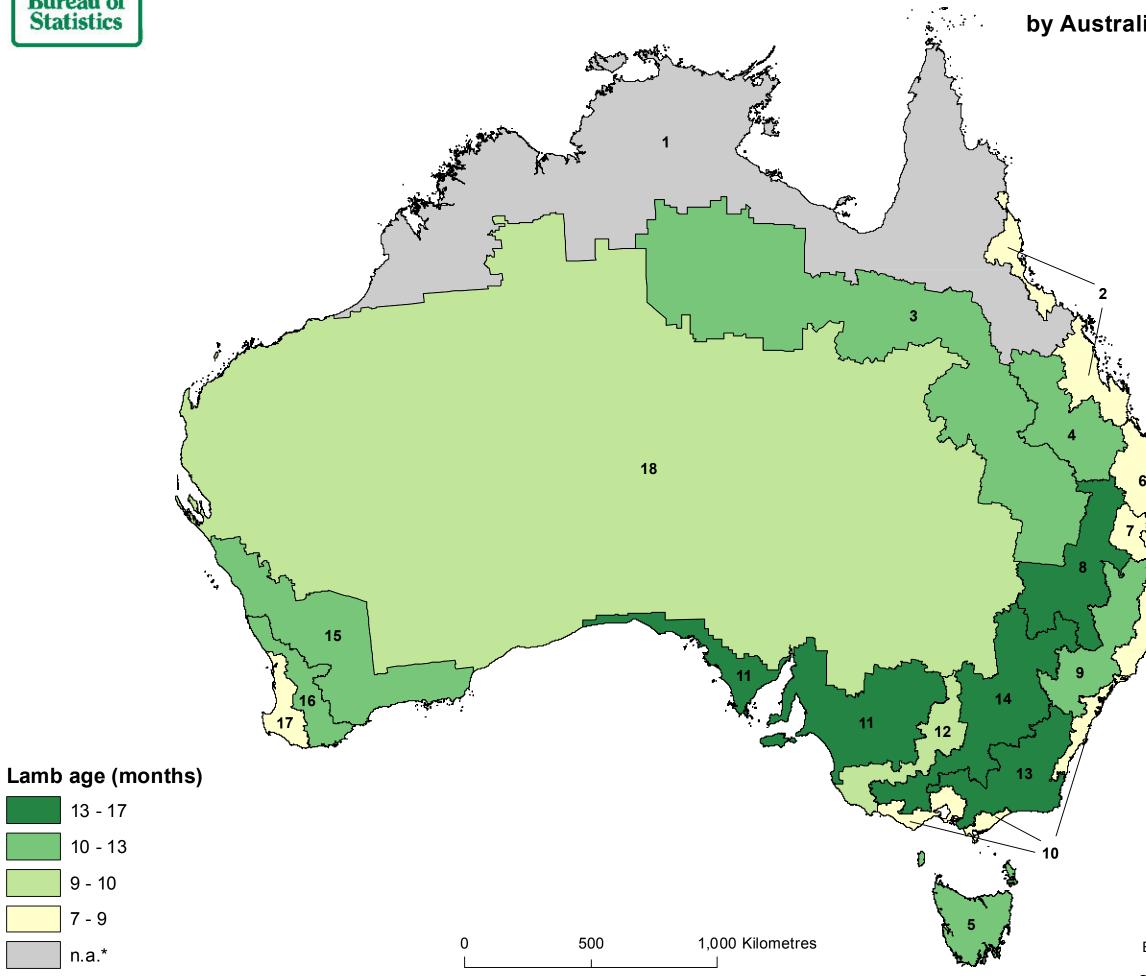

# by Australian Agricultural Environments

#### Australian Agricultural Environments

- 1 Tropics
- 2 Tropical Coast
- 3 Semi Arid
- 4 Subtropical Plains
- 5 Temperate Coast South
- 6 Subtropical Coast
- 7 Wheatbelt Downs
- 8 Wheatbelt North
- 9 Subtropical Highlands
- 10 Temperate Coast East
- 11 Wheatbelt Central
- 12 Wheatbelt Central East
- 13 Temperate Highlands
- 14 Wheatbelt East
- 15 Wheatbelt West
- 16 Mediterranean West
- 17 Temperate Coast West

18 - Arid