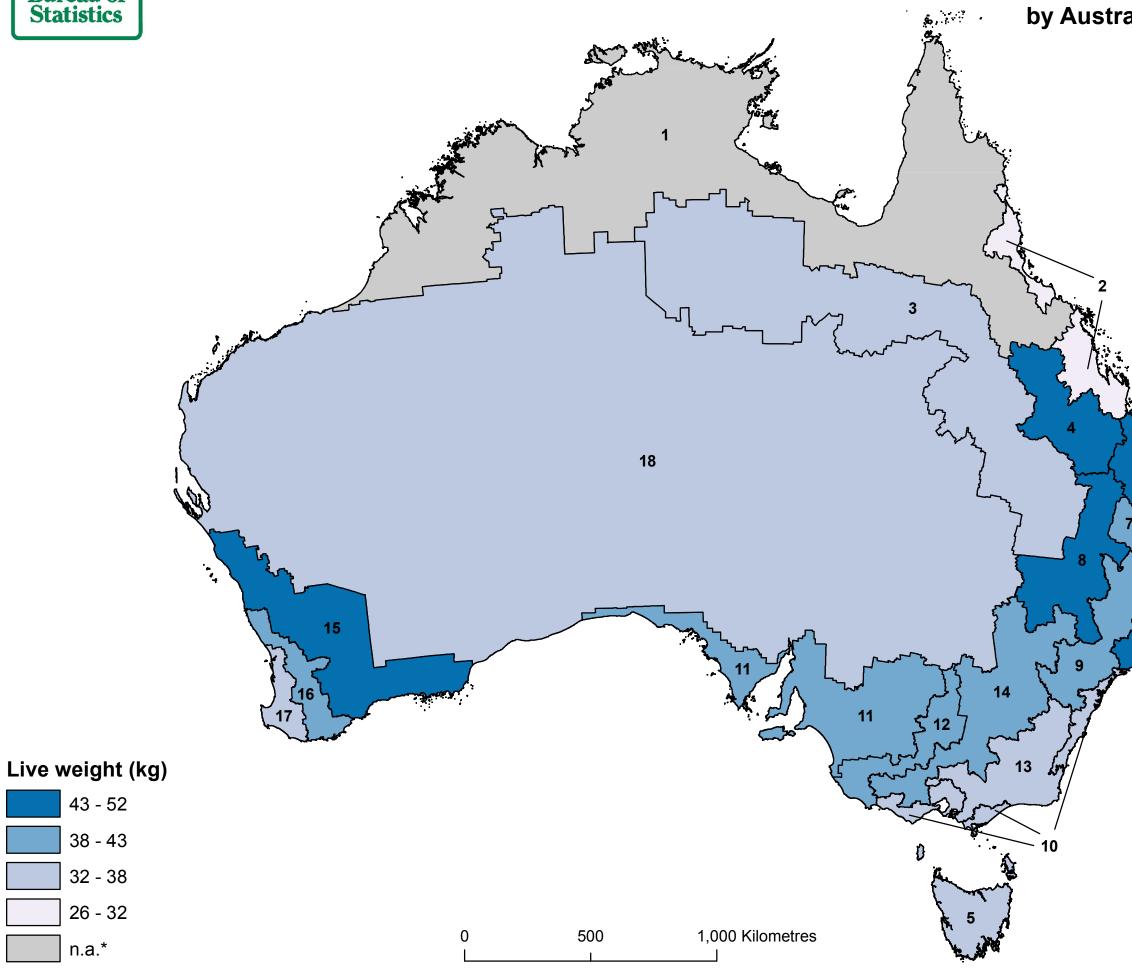

# Average live weight of lambs turned off, 2011-12

### by Australian Agricultural Environments

#### Australian Agricultural **Environments**

- 1 Tropics
- 2 Tropical Coast
- 3 Semi Arid
- 4 Subtropical Plains
- 5 Temperate Coast South
- 6 Subtropical Coast
- 7 Wheatbelt Downs
- 8 Wheatbelt North
- 9 Subtropical Highlands
- 10 Temperate Coast East
- 11 Wheatbelt Central
- 12 Wheatbelt Central East
- 13 Temperate Highlands
- 14 Wheatbelt East
- 15 Wheatbelt West
- 16 Mediterranean West
- 17 Temperate Coast West
- 18 Arid